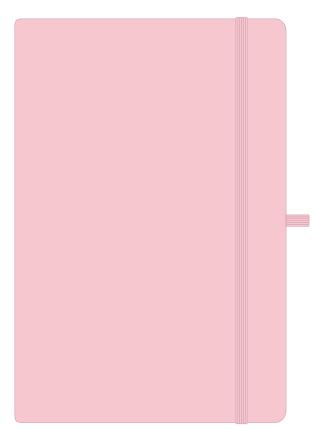

## **PANTONE REFERENCE(S)**

💼 Full Colour (Edge to Edge)

The dashed line is to demonstrate print area and will not appear on your printed item

ARTWORK SCALE 100% Max print area: Edge to Edge

-----